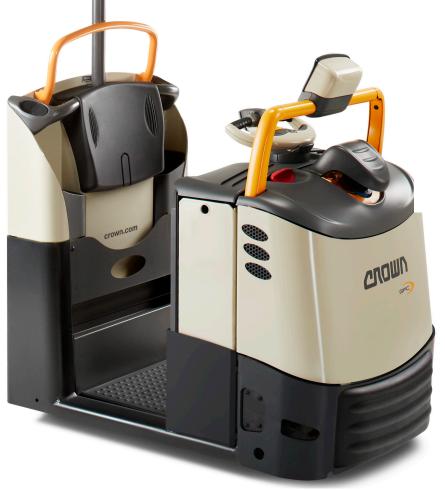

A wide selection of Work Assist accessories adds to the exceptional performance and productivity advantages of the TC 3000 Series.

Crown engineers analysed the complete range of transport and picking tasks and then designed Work Assist accessories which can be application-tailored to enhance convenience, comfort, safety and productivity.

Studies prove that productivity and accuracy dramatically increase when tools and materials are organised for the task.

The TC 3000 Series offers the innovative and easily tailored Work Assist accessories to solve all of these workplace challenges. Work Assist accessories such as storage pockets, clip pads, trash bag holder or beverage holder are easy to attach and combine. The accessory can be attached due to the universal mounting system on the Work Assist accessory tube, which is available with and without cable management. You can also add front and rear load trays, stretch foil holder, scan gun holders and data monitors.

Additional rear storage compartment

Adjustable lean seat

Front Work Assist accessory tube with cable management

**Hitch Position Control** 

With Crown's Work Assist

the perfect mobile work

station for your application.