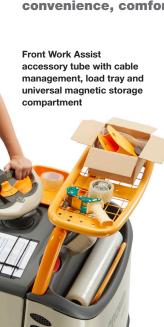

A wide selection of Work Assist accessories adds to the exceptional performance and productivity advantages of the TC 3000 Series.

Crown engineers analysed the complete range of transport and picking tasks and then designed Work Assist accessories which can be application-tailored to enhance convenience, comfort, safety and productivity.

Studies prove that productivity and accuracy dramatically increase when tools and materials are organised for the task.

The TC 3000 Series offers the innovative and easily tailored Work Assist accessories to solve all of these workplace challenges. Work Assist accessories such as storage pockets, clip pads, trash bag holder or beverage holder are easy to attach and combine. The accessory can be attached due to the universal mounting system on the Work Assist accessory tube, which is available with and without cable management. You can also add front and rear load trays, stretch foil holder, scan gun holders and data monitors.

Additional rear storage compartment

Adjustable lean seat

Front Work Assist accessory tube with cable management

**Hitch Position Control** 

With Crown's Work Assist

the perfect mobile work

station for your application.