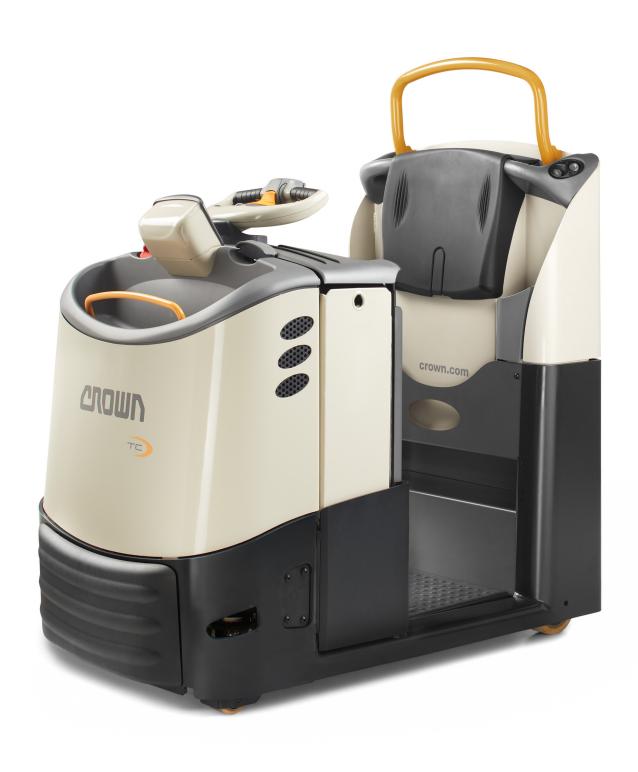

# Engineered for performance

When your material flow depends on a tow truck, choose the reliable and durable TC 3000 Series – designed from the ground up to deliver consistent performance.

The TC 3000 Series features Crown's exclusive Access 1 2 3 Comprehensive System Control and e-GEN Braking System, which enhance safe performance, productivity and long-term value.

The TC 3000 Series also features a robust, reliable design, driven by real-world application needs. Like all Crown products, it is proven through extensive and rigorous testing on individual components and entire truck systems, both in the lab and in the warehouse.

# The TC 3000 Series incorporates electric steering for effortless, pre-

**dictable control.** The award-winning X10 Handle places all truck functions at your fingertips in a design that minimises upper body fatigue. The suspended low-step floorboard reduces vibration and shock from floor joints and rough surfaces.