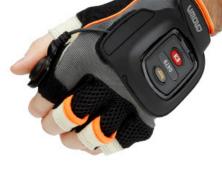

# The TC 3000 Series incorporates electric steering for effortless, pre-

**dictable control.** The award-winning X10 Handle places all truck functions at your fingertips in a design that minimises upper body fatigue. The suspended low-step floorboard reduces vibration and shock from floor joints and rough surfaces.