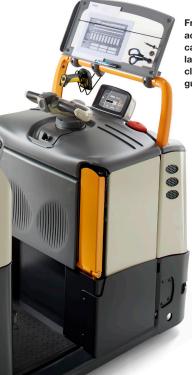

A wide selection of Work Assist accessories adds to the exceptional performance and productivity advantages of the TC 3000 Series.

Crown engineers analysed the complete range of transport and picking tasks and then designed Work Assist accessories which can be application-tailored to enhance convenience, comfort, safety and productivity.

Studies prove that productivity and accuracy dramatically increase when tools and materials are organised for the task.

The TC 3000 Series offers the innovative and easily tailored Work Assist accessories to solve all of these workplace challenges. Work Assist accessories such as storage pockets, clip pads, trash bag holder or beverage holder are easy to attach and combine. The accessory can be attached due to the universal mounting system on the Work Assist accessory tube, which is available with and without cable management. You can also add front and rear load trays, stretch foil holder, scan gun holders and data monitors.

Additional rear storage compartment

Adjustable lean seat

Front Work Assist accessory tube with cable management

**Hitch Position Control** 

With Crown's Work Assist

the perfect mobile work

station for your application.