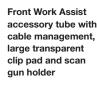

A wide selection of Work Assist accessories adds to the exceptional performance and productivity advantages of the TC 3000 Series.

Crown engineers analysed the complete range of transport and picking tasks and then designed Work Assist accessories which can be application-tailored to enhance convenience, comfort, safety and productivity.

Studies prove that productivity and accuracy dramatically increase when tools and materials are organised for the task.

The TC 3000 Series offers the innovative and easily tailored Work Assist accessories to solve all of these workplace challenges. Work Assist accessories such as storage pockets, clip pads, trash bag holder or beverage holder are easy to attach and combine. The accessory can be attached due to the universal mounting system on the Work Assist accessory tube, which is available with and without cable management. You can also add front and rear load trays, stretch foil holder, scan gun holders and data monitors.

Additional rear storage compartment

Adjustable lean seat

Front Work Assist accessory tube with cable management

**Hitch Position Control** 

With Crown's Work Assist

the perfect mobile work

station for your application.