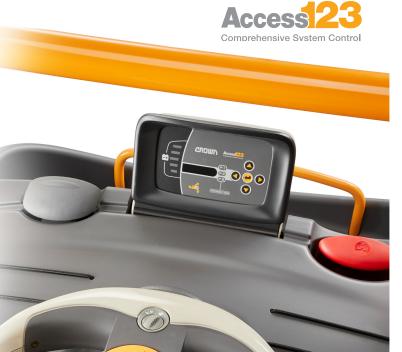

## Crown's exclusive Access 1 2 3 Comprehensive System Control

provides smooth, safe operational control and industry-leading diagnostics. The system continuously analyses factors that can influence performance and safety, such as operator position, travel speed and steering angle, responding

with optimised performance as conditions change. The ramp control feature automatically holds the truck on an incline until the operator initiates forward or reverse travel. The information display includes system indicators, operational warnings, programmable performance settings and system diagnostics.