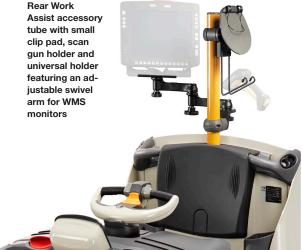

A wide selection of Work Assist accessories adds to the exceptional performance and productivity advantages of the TC 3000 Series.

Crown engineers analysed the complete range of transport and picking tasks and then designed Work Assist accessories which can be application-tailored to enhance convenience, comfort, safety and productivity.

Studies prove that productivity and accuracy dramatically increase when tools and materials are organised for the task.

The TC 3000 Series offers the innovative and easily tailored Work Assist accessories to solve all of these workplace challenges. Work Assist accessories such as storage pockets, clip pads, trash bag holder or beverage holder are easy to attach and combine. The accessory can be attached due to the universal mounting system on the Work Assist accessory tube, which is available with and without cable management. You can also add front and rear load trays, stretch foil holder, scan gun holders and data monitors.

Additional rear storage compartment

Adjustable lean seat

Front Work Assist accessory tube with cable management

**Hitch Position Control** 

With Crown's Work Assist

the perfect mobile work

station for your application.