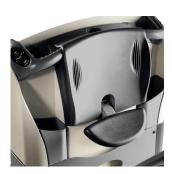

A wide selection of Work Assist accessories adds to the exceptional performance and productivity advantages of the TC 3000 Series.

Crown engineers analysed the complete range of transport and picking tasks and then designed Work Assist accessories which can be application-tailored to enhance convenience, comfort, safety and productivity.

Studies prove that productivity and accuracy dramatically increase when tools and materials are organised for the task.

The TC 3000 Series offers the innovative and easily tailored Work Assist accessories to solve all of these workplace challenges. Work Assist accessories such as storage pockets, clip pads, trash bag holder or beverage holder are easy to attach and combine. The accessory can be attached due to the universal mounting system on the Work Assist accessory tube, which is available with and without cable management. You can also add front and rear load trays, stretch foil holder, scan gun holders and data monitors.

Additional rear storage compartment

Adjustable lean seat

Front Work Assist accessory tube with cable management

**Hitch Position Control** 

With Crown's Work Assist

the perfect mobile work

station for your application.