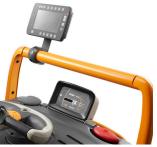

## Crown's exclusive Access 1 2 3 Comprehensive System Control

provides smooth, safe operational control and industry-leading diagnostics. The system continuously analyses factors that can influence performance and safety, such as operator position, travel speed and steering angle, responding

with optimised performance as conditions change. The ramp control feature automatically holds the truck on an incline until the operator initiates forward or reverse travel. The information display includes system indicators, operational warnings, programmable performance settings and system diagnostics.