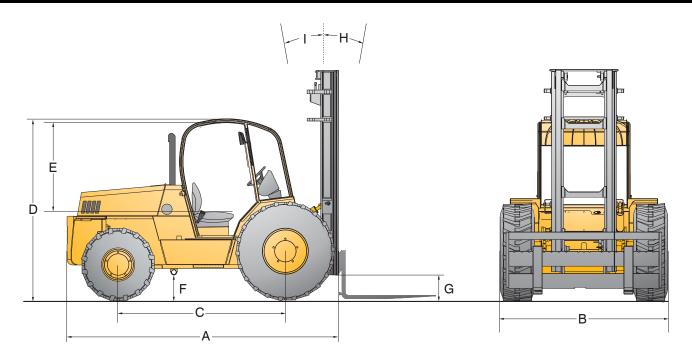

## **S SERIES TECHNICAL SPECIFICATIONS - ECOMAX T4**

|                                                                                                                    | Ref. | S60                                                                          | S80           | S100          | S120          |  |
|--------------------------------------------------------------------------------------------------------------------|------|------------------------------------------------------------------------------|---------------|---------------|---------------|--|
| Lift capacities @ 24 inch load center                                                                              |      | 6,000 lbs                                                                    | 8,000 lbs     | 10,000 lbs    | 12,000 lbs    |  |
| Total weight <sup>2</sup>                                                                                          |      | 14,855 lbs                                                                   | 16,235 lbs    | 19,245 lbs    | 20,915 lbs    |  |
| Overall length (without forks)                                                                                     | А    | 149"/3,785 mm                                                                | 150"/3,810 mm | 152"/3,861 mm | 159"/4,039 mm |  |
| Overall width                                                                                                      | В    | 89"/2,261 mm                                                                 |               |               |               |  |
| Wheelbase                                                                                                          | С    | 89"/2,261 mm                                                                 |               |               |               |  |
| Height to top of overhead guard (standard)                                                                         | D    | 97"/2,464 mm                                                                 |               |               |               |  |
| Distance from seat to overhead guard (standard)                                                                    | Е    | 43"/1,092 mm                                                                 |               |               |               |  |
| Outside turning radius                                                                                             |      | 178"/4,521 mm 183"/4,646                                                     |               |               | 183"/4,648 mm |  |
| Aisle width 90° stacking                                                                                           |      |                                                                              | 266"/6,756 mm |               | 271"/6,883 mm |  |
| Frame underclearance                                                                                               | F    | 15"/381 mm                                                                   |               |               |               |  |
| Mast underclearance                                                                                                | G    | 12"/305 mm                                                                   |               |               |               |  |
| Mast sideshift                                                                                                     |      | 6"/152 mm                                                                    |               |               |               |  |
| Mast tilt - forward                                                                                                | Н    | 45°                                                                          |               |               |               |  |
| Mast tilt - rearward                                                                                               | I    | 12°                                                                          |               |               |               |  |
| Travel speed (standard)                                                                                            |      | 19 mph 12 mph                                                                |               |               | 12 mph        |  |
| Gradeability                                                                                                       |      | 25%                                                                          |               |               |               |  |
| Tire type & size (standard)                                                                                        | Dri  | ve (pneumatic) - 15.5 x 25 - 12 ply   Steer (pneumatic) - 14 x 17.5 - 14 ply |               |               |               |  |
| Engine model                                                                                                       |      | ECOMAX T4                                                                    |               |               |               |  |
| Cylinders                                                                                                          |      | 4                                                                            |               |               |               |  |
| Engine output (gross power)                                                                                        |      | 74 hp @ 2,200 rpm                                                            |               |               |               |  |
| Peak torque                                                                                                        |      | 295 ft. lbs @ 1,200 rpm                                                      |               |               |               |  |
| Transmission type                                                                                                  |      | Power reversing synchromesh                                                  |               |               |               |  |
| December of any constant dedication to product improvement all appoints atoms are subject to change without notice |      |                                                                              |               |               |               |  |