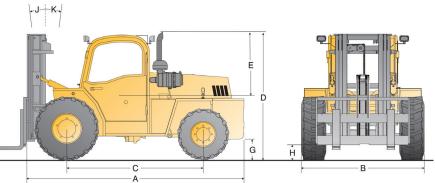

## SLP low profile rough terrain forklift

Lift capacities of 5,000, 6,000 or 8,000 @ 24" load centre

|                                                            | — A —                                                  |                                                   | 1                            |                 |
|------------------------------------------------------------|--------------------------------------------------------|---------------------------------------------------|------------------------------|-----------------|
| Model                                                      | Ref                                                    | SLP50                                             | SLP60                        | SLP80           |
| Lift capacities @ 24 inch load cen                         | tre                                                    | 5,000 lbs                                         | 6,000 lbs                    | 8,000 lbs       |
| Total weight (w/2 stage mast)                              |                                                        | 11,250 lbs                                        | 13,422 lbs                   | 14,356 lbs      |
| Overall length (without forks)                             | А                                                      | 147"/3,734 mm                                     | 147"/3,734 mm                | 148''/ 3,759 mm |
| Overall width                                              | В                                                      |                                                   | 78''/1,981 mm                | 1               |
| Wheelbase                                                  | С                                                      |                                                   | 93''/2,362 mm                |                 |
| Height to top of overhead guard                            | D                                                      |                                                   | 75"/1,905 mm<br>85"/2,159 mm |                 |
| Distance from seat to OHG                                  | E                                                      | 40''/1,016 mm (75" OHG)<br>45"/1,143 mm (85" OHG) |                              |                 |
| Outside turning radius                                     | in 2WD mode: 178"/4,521 mm; in 4WD mode: 196"/4,978 mm |                                                   |                              |                 |
| Frame underclearance                                       | G                                                      |                                                   | 11"/279 mm                   |                 |
| Mast underclearance                                        | н                                                      | 12"/304 mm                                        |                              |                 |
| Mast sideshift                                             |                                                        |                                                   | 6"/152 mm                    |                 |
| Mast tilt - forward                                        | J                                                      | 20°                                               |                              |                 |
| Mast tilt - rearward                                       | К                                                      | 10°                                               |                              |                 |
| Gradeability                                               |                                                        | 25%                                               |                              |                 |
| Tire size                                                  | Drive: 15-19.5-12 ply                                  |                                                   |                              |                 |
|                                                            |                                                        |                                                   | teer: 12-16.5-10 p           | ,               |
| Engine manufacturer & model                                | Ecomax T4i turbocharged diesel                         |                                                   |                              |                 |
| Cylinders                                                  | 4                                                      |                                                   |                              |                 |
| Engine output (gross power)                                | 74 hp @ 2,200 rpm                                      |                                                   |                              |                 |
| Peak torque                                                | 243 ft·lbs @ 1,100 rpm                                 |                                                   |                              |                 |
| Travel speed                                               | 15(24) mph (km/h)                                      |                                                   |                              |                 |
| Because of our constant dedication to product improvement, |                                                        |                                                   |                              |                 |