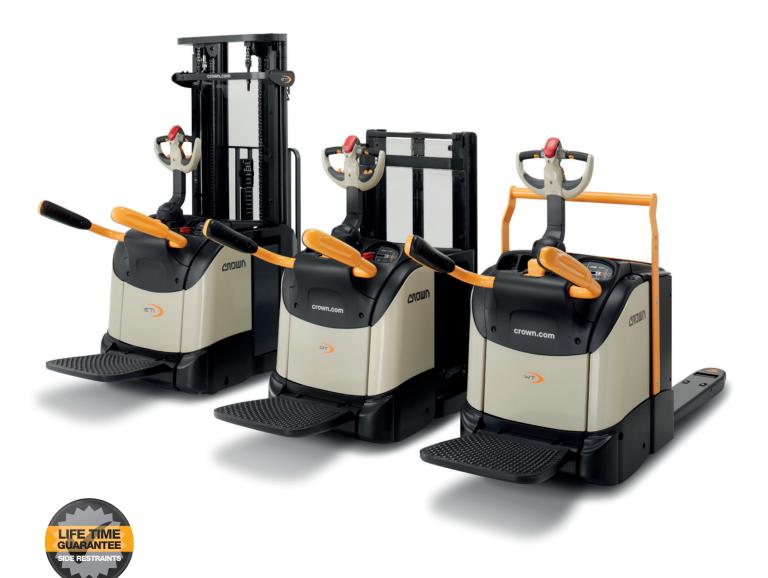

## **WT DT ET** SIDE RESTRAINTS

### You'll never pay to replace a side restraint

Engineered for extreme durability. Crown's folding side restraints are the toughest available. Guaranteed.

Crown understands tough applications from dock work to transporting or stock keeping. When impacts occur to forklift trucks equipped with folding platforms, the folding side restraints are often damaged, sometimes beyond repair.

Walk into any busy application and you'll quickly spot the problem; bent, broken, malfunctioning or missing side restraints are all too common. **Unless it's a Crown.** 

LIFE TIME GUARANTEE SIDE RESTRAINTS

# Built for the real world

All folding platform side restraints are not created equal. Many use light-weight tubing and plastic mounting clips. They easily bend or break and can cost over 500 Euros to repair.

Now look at Crown's design. Heavy-wall steel tubing. Rugged, machined metal C-clamps. Restraints that pivot up and down, not towards the operator. Highly visible safety orange colour.

Strength and durability to survive in the real world.