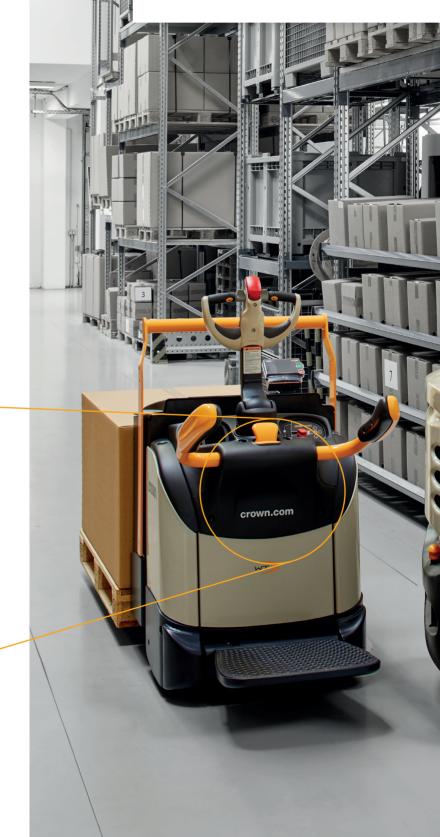

### You'll never pay to replace a side restraint

Engineered for extreme durability. Crown's folding side restraints are the toughest available. Guaranteed.

Crown understands tough applications from dock work to transporting or stock keeping. When impacts occur to forklift trucks equipped with folding platforms, the folding side restraints are often damaged, sometimes beyond repair.

Walk into any busy application and you'll quickly spot the problem; bent, broken, malfunctioning or missing side restraints are all too common. **Unless it's a Crown.** 

LIFE TIME GUARANTEE SIDE RESTRAINTS

Now look at Crown's design. Heavy-wall steel tubing. Rugged, machined metal C-clamps. Restraints that pivot up and down, not towards the operator. Highly visible safety orange colour.

Strength and durability to survive in the real world.