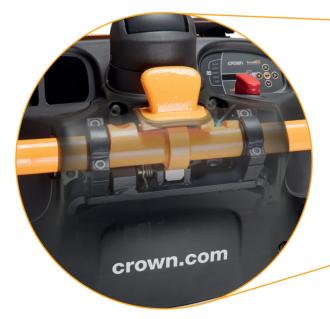

Heavy-duty side restraints feature 50 mm diameter heavy-wall steel tubing and rugged C-clamp mounting system.

Now look at Crown's design. Heavy-wall steel tubing. Rugged, machined metal C-clamps. Restraints that pivot up and down, not towards the operator. Highly visible safety orange colour.

Strength and durability to survive in the real world.