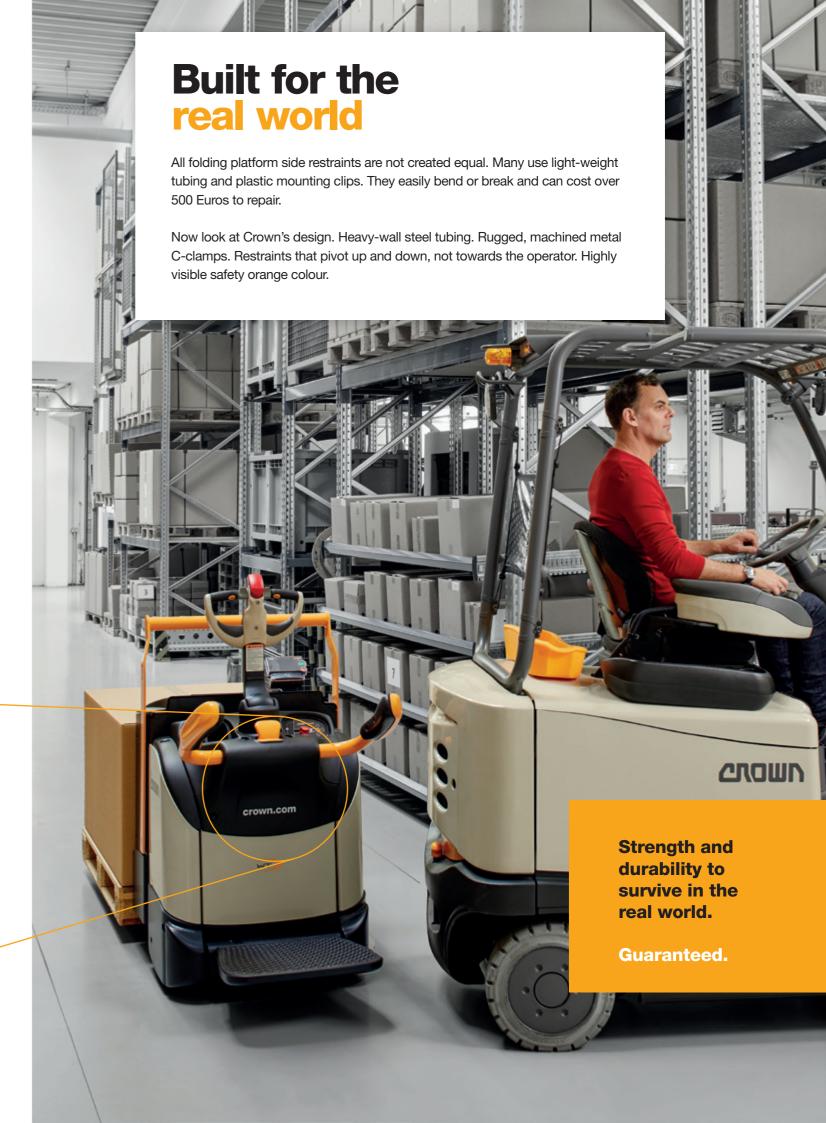

## WT DT ET SIDE RESTRAINTS

Engineered for extreme durability. Crown's side restraints are the toughest available. Guaranteed.

Crown understands tough applications from dock work to transporting or stock keeping. When impacts occur to forklift trucks equipped with folding platforms, the folding side restraints are often damaged, sometimes beyond repair.

Walk into any busy application and you'll quickly spot the problem; bent, broken, malfunctioning or missing side restraints are all too common. **Unless it's a Crown.** 

LIFE TIME GUARANTEE SIDE RESTRAINTS 91

We're so confident in the strength and durability of our folding side restraints that we've guaranteed them for the life of the vehicle\*.

Tired of being told damage is not covered by the truck warranty?

Heavy-duty side restraints feature 50 mm diameter heavy-wall steel tubing and rugged C-clamp mounting system.