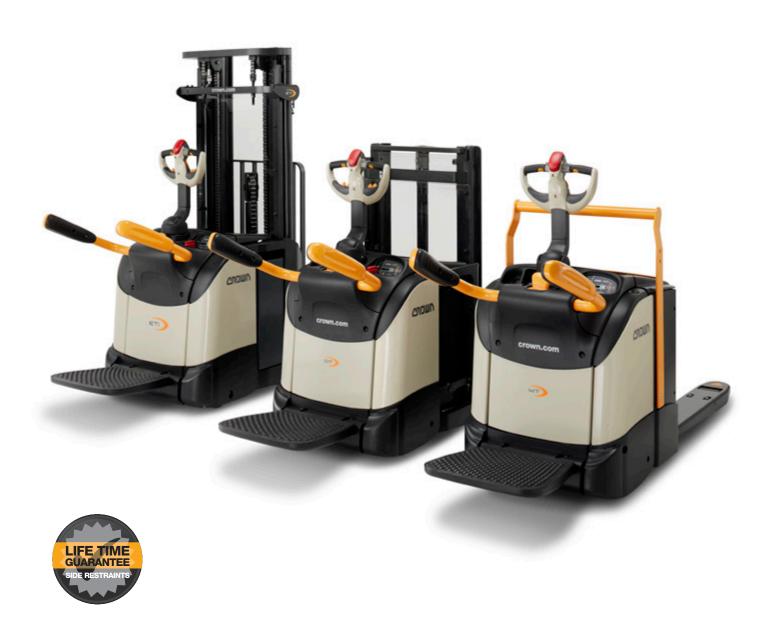

## WT DT ET SIDE RESTRAINTS

Engineered for extreme durability. Crown's side restraints are the toughest available. Guaranteed.

Crown understands tough applications from dock work to transporting or stock keeping. When impacts occur to forklift trucks equipped with folding platforms, the folding side restraints are often damaged, sometimes beyond repair.

Walk into any busy application and you'll quickly spot the problem; bent, broken, malfunctioning or missing side restraints are all too common. **Unless it's a Crown.** 

LIFE TIME GUARANTEE SIDE RESTRAINTS 91

We're so confident in the strength and durability of our folding side restraints that we've guaranteed them for the life of the vehicle\*.

Tired of being told damage is not covered by the truck warranty?

Heavy-duty side restraints feature 50 mm diameter heavy-wall steel tubing and rugged C-clamp mounting system.