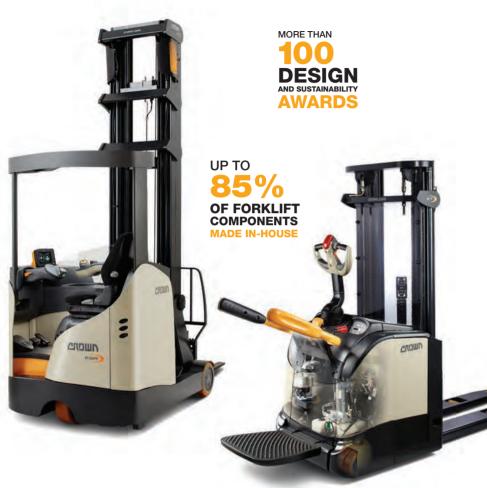

## **Why Choose Crown?**

Crown, one of the world's largest material handling companies, has a reputation for award-winning product design, advanced engineering and technology, and commitment to sustainability.

Crown's emphasis on vertically integrated production – the company designs and manufactures up to 85% of the components used in its forklifts – means it has considerable control over the supply and quality of components. This enables the company to provide a full portfolio of reliable products from a network of production sites, backed by a truly global sales and service operation.

Crown has an ongoing commitment to environmental sustainability, and its products have won over 100 design and sustainability awards.

These factors come together to create marketleading products that offer customers huge benefits at the lowest possible total cost of ownership.

#### **VERTICAL INTEGRATION**

Up to 85% of all the components that go into our lift trucks are designed and manufactured by Crown, including key parts like motors, drive units and electronic modules.