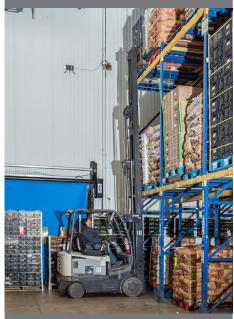

#### APPLICATION

Bland Distribution Services, located in Donna, TX, is a 100,000 square foot cross-dock distribution center primarily handling fresh produce products traveling from Mexico to retailers in the U.S. Since its establishment in 2008, the company has operated two shifts per day, transferring produce between 150 semi-trucks daily. This fast pace results in a complete turn of their warehouse content in just two and a half days.

#### CHALLENGE

With perishable produce, time is the most valuable asset in Bland Distribution Services operation. When customers check in at the dock they expect their trucks to be fully loaded in two hours. Constant movement of product is a necessity so the company's forklift fleet as its service network must be bulletproof. Downtime not only impacts productivity but also directly impacts customer satisfaction. With 90 percent of their operation indoors, the company needed an electric truck that was capable of maximizing uptime across both shifts.

#### SOLUTION

Bland Distribution selected the Crown FC Series to satisfy the demanding requirements of their time-sensitive operation. Using opportunity charging during lunch and dinner breaks, the company is able to run two full shifts on a single battery charge, eliminating the downtime associated with charging or battery swaps and maximizing the performance of each forklift. The operation was also able to maximize warehouse space, coupling 208 inch tall racking with the FC Series quad mast to easily move product from all levels with the same truck. Reliability of the FC Series has outperformed the company's previous forklifts and, coupled with an extended maintenance plan, has eliminated 90% of the downtime they had experienced previously.

Durability, stability and reach of the FC Series' quad mast enables operators to confidently move product in racking up to 208 inches high, without the need for a different lift truck