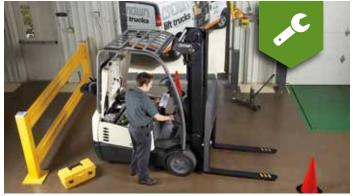

# **Meticulous Inspections**

Our factory-based remanufacturing process begins with Crown technicians stripping each forklift to its frame to meticulously inspect and repair or replace every part that goes back into the forklift. Every remanufactured truck undergoes extensive operational and safety inspections to ensure that it performs like new.

### **Comprehensive Renewal**

The remanufacturing process for each Encore lift truck utilizes detailed model-specific checklists of components that are systematically inspected, tested and replaced as needed on every unit. The remanufacturing process includes electrical, structural and exterior components as well as drive units, hydraulics, steering, brakes, bearings, tires and load wheels.