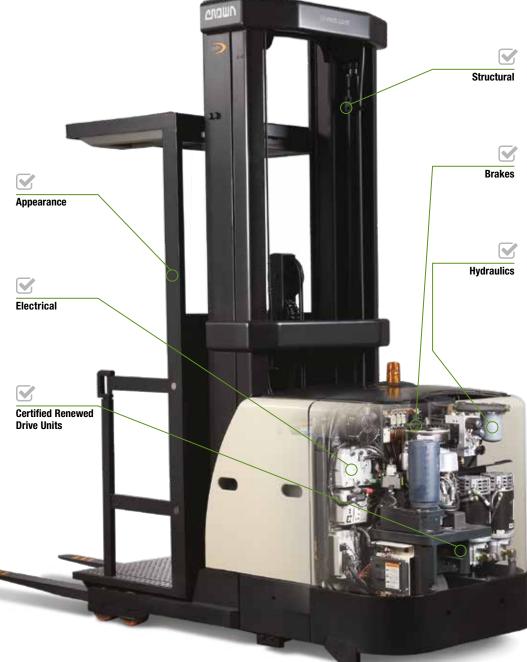

### **Comprehensive Renewal**

The remanufacturing process for each Encore lift truck utilizes detailed model-specific checklists of components that are systematically inspected, tested and replaced as needed on every unit. The remanufacturing process includes electrical, structural and exterior components as well as drive units, hydraulics, steering, brakes, bearings, tires and load wheels.

### **Guaranteed Performance**

Every Encore truck is subjected to comprehensive performance testing and extensive visual inspection following assembly to ensure that every component meets the Encore standard. Our standardized process delivers dependable, quality-consistent lift trucks that are guaranteed to perform like new.