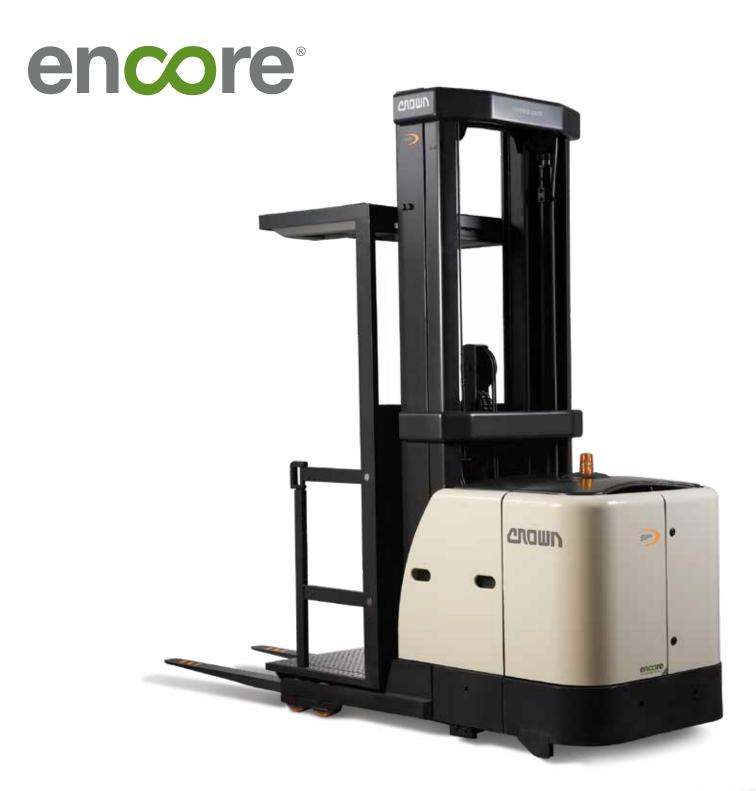

# RENEWED RELIABILITY

Crown's Encore<sup>®</sup> Renewed Electric Lift Trucks are produced in a dedicated manufacturing facility to meet the same consistent quality controls as our new trucks. That's why you can count on Encore trucks to perform exceptionally well and at a competitive price. There's an Encore lift truck available for a variety of material handling needs.

# Better than "Certified, Pre-owned"

Encore electric lift trucks are factory renewed with 100 percent Crown Integrity Parts<sup>®</sup>—the same parts used in our new lift trucks—so you can count on them to look, last and perform like new.