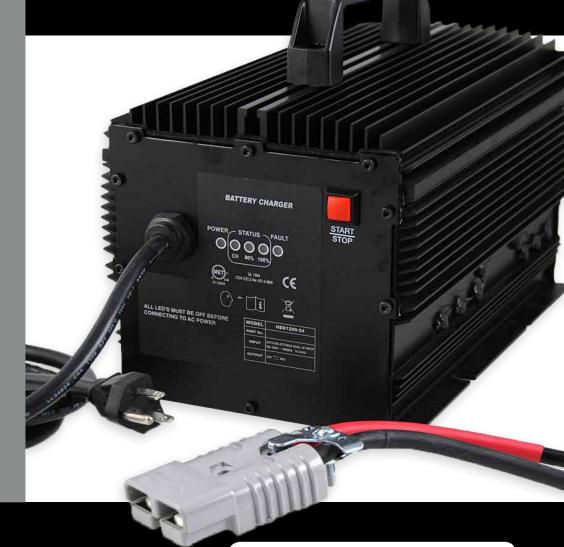

## V-110 Plug In 24v Charger

**Easy and Affordable Battery Charging** 

## Features:

- 40 amps DC output
- 24v batteries with amp hour range of 300-550
- Maintenance mode keeps batteries charged while in storage
- Self-detecting input automatically senses and adjusts to single phase
- AC voltage ranges 100v-240v
- Includes SB175 gray connector and 10' DC cable