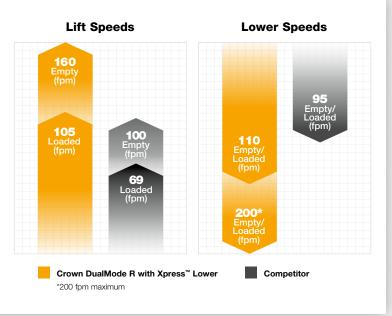

#### Industry leading lift and lower speeds (160 fpm / 200 fpm)

With the added capability of dual-mode operation, the R 1000 Series provides for flexible implementation of automation with one vehicle designed to operate in either manual or automated mode at the flip of a switch.

The fast lift and lower speeds delivered by the R 1000 in manual and automation mode can help save precious time with each cycle. Operators are freed to focus on other higher value tasks while the reach truck in automation mode continues to perform at a high level.

## **General Specifications\***

| General                        |                             |                                       |                  |                                               | Dimensions                |                                                          | Performance                                      |                                        |                                              | Wheels<br>& Tires           |
|--------------------------------|-----------------------------|---------------------------------------|------------------|-----------------------------------------------|---------------------------|----------------------------------------------------------|--------------------------------------------------|----------------------------------------|----------------------------------------------|-----------------------------|
| Rated<br>Capacity<br>(lb (kg)) | Reach<br>Type               | Power                                 | Operator<br>Type | Mast                                          | Lift Height<br>(in. (mm)) | Outrigger OD<br>in 1" (25 mm)<br>increments<br>(in (mm)) | Speed Travel<br>- Max (Auto/<br>Manual)<br>(mph) | Speed Lift -<br>AC Max<br>(fmp (mm/s)) | Speed Xpress™<br>Lower - Max<br>(fmp (mm/s)) | Load Wheel<br>Configuration |
| 3200<br>(1450)                 | Double<br>Reach<br>DualMode | Electric:<br>Lead-Acid<br>Lithium-Ion | Side<br>Stance   | High Visibility<br>MonoLift <sup>™</sup> Mast | 183-400<br>(4650-10160)   | 49-72<br>(1245-1830)                                     | 4.5                                              | 160 (813)                              | 200 (1020)                                   | Parallel Load<br>Wheels     |