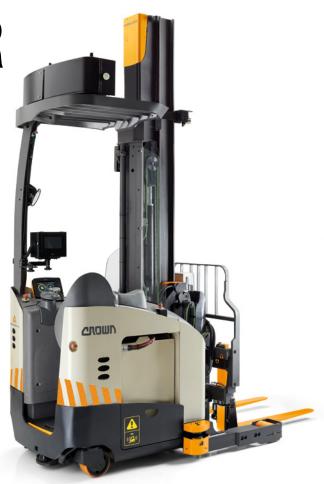

# Flexible Automation With a Proven Partner

Crown's R 1000 Series DualMode Reach Truck embraces the advantages of Crown's RM Series, featuring:

Capacity and stability of the MonoLift<sup>®</sup> mast

#### Industry leading lift and lower speeds (160 fpm / 200 fpm)

With the added capability of dual-mode operation, the R 1000 Series provides for flexible implementation of automation with one vehicle designed to operate in either manual or automated mode at the flip of a switch.